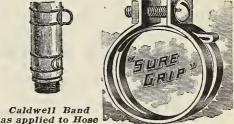

|   | . 2.03              | 2.34            | .55                |
| 12 "     |   | . 2.34              | 2.57            | .65                |
| 16 "     |   | . 2.84              | 3.20            | .90                |
| 20 "     |   |                     |                 | 1.15               |

12-qt. Manure Watering Can.. .....\$2.50 4-qt. Fern or Low Watering Can... 1.35 Extra Roses for Wotherspoon Watering Can, either coarse or fine, 30c. each.



Showing a No. 3 Acme Hose Couppart attached ling to Spigot



No. 3 part, for attaching to spigot. 15c. each, doz. \$1.40.

No. 4 part, for attaching to hose. This part is equipped with a small snap lever. 25c. each, doz. \$2.40.

Couplings complete, consisting of one No. 3 and one No. 4 part, 35c. each; doz. \$3.60.



Caldwell Band



# **HOSE BANDS**

For fastening couplings and menders in hose

| · |           |            |             |            |        |
|---|-----------|------------|-------------|------------|--------|
| ) | No.       | CAI        | LDWELL'S    | Doz.       | 100    |
| ) | 8-For     | 3-ply hose | LDWELL'S    | \$0.15     | \$0.90 |
|   | 6-For     | 4-ply hose |             | 15         | .90    |
|   |           | н          | UDSON'S     |            |        |
|   | 1/2-inch  |            |             | \$0.15     | \$0.90 |
|   | 3/4-inch  |            |             | 18         | 1.00   |
|   |           |            | RE GRIP     |            |        |
| ľ | 3⁄4-inch, | 4c. each;  | doz., 40c.; | \$2.75 per | r 100. |

.

All Prices subject to Market Changes

# Sprayers and Insectic